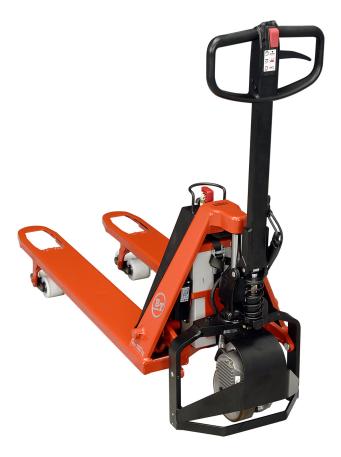

## Hand pallet truck 1.0 tonne

# вт pro lifter

LHT100

**TOYOTA** 

MATERIAL HANDLING

stronger together

### Hand pallet truck

| Truck specifications |      |                                                                                                                |                                |       | LHT100                       |
|----------------------|------|----------------------------------------------------------------------------------------------------------------|--------------------------------|-------|------------------------------|
|                      | 1.1  | Manufacturer                                                                                                   |                                |       | BT                           |
| Identification       | 1.2  | Manufacturer's type designation                                                                                |                                |       | LHT100                       |
|                      | 1.3  | Drive                                                                                                          |                                |       | Battery                      |
|                      | 1.4  | Operator type                                                                                                  |                                |       | Hand                         |
|                      | 1.5  | Load capacity/rated load                                                                                       | Q(t)                           | kg    | 1000                         |
|                      | 1.6  | Load centre distance                                                                                           | c                              | mm    | 600                          |
|                      | 1.8  | Load distance, centre of drive axle to fork                                                                    | х                              | mm    | 945 1)                       |
|                      | 1.9  | Wheelbase                                                                                                      | у                              | mm    | 1170 1)                      |
| Weight               | 2.1  | Service weight including battery according to 6.5                                                              |                                | kg    | 107                          |
|                      | 2.2  | Axle load, with load, drive/castor/fork wheel                                                                  |                                | kg    | 386/360                      |
|                      | 2.3  | Axle load, without load, drive/castor/fork wheel                                                               |                                | kg    | 82/12                        |
| Wheels               | 3.1  | Steer/fork wheels: Powerthane (Po), Steel (S), Nylon (N), Polyurethane (P), Rubber (R), Rubber antistatic (Ra) |                                |       | P/Po, N, P                   |
|                      | 3.2  | Wheel size, front                                                                                              |                                |       | 175x50                       |
|                      | 3.3  | Wheel size, rear                                                                                               |                                |       | 85x100 / 85x75 <sup>2)</sup> |
|                      | 3.5  | Wheels, number front/rear (x=driven wheels)                                                                    |                                |       | 1/2 or 1/4 <sup>2)</sup>     |
|                      | 3.6  | Track width, front                                                                                             | b <sub>10</sub>                | mm    | 520/685                      |
|                      | 3.7  | Track width, rear                                                                                              | b <sub>11</sub>                | mm    | 364/529                      |
| Dimensions           | 4.4  | Lift                                                                                                           | h <sub>3</sub>                 | mm    | 115                          |
|                      |      | Lift height                                                                                                    | h <sub>23</sub>                | mm    | 200                          |
|                      | 4.9  | Height of tiller in drive position, min./max.                                                                  | h <sub>14</sub>                | mm    | 1220                         |
|                      | 4.15 | Height, lowered                                                                                                | h <sub>13</sub>                | mm    | 85                           |
|                      | 4.19 | Overall length                                                                                                 | I,                             | mm    | 1575                         |
|                      | 4.20 | Length to face of forks                                                                                        |                                | mm    | 415                          |
|                      | 4.21 | Overall width                                                                                                  | b <sub>1</sub> /b <sub>2</sub> | mm    | 520/685                      |
|                      | 4.22 | Fork dimensions                                                                                                | s/e/l                          | mm    | 45/156/1150 <sup>3)</sup>    |
|                      | 4.25 | Width over forks                                                                                               | b <sub>5</sub>                 | mm    | 520/685                      |
|                      | 4.32 | Ground clearance, centre of wheelbase                                                                          | $m_2$                          | mm    | 40                           |
|                      | 4.33 | Aisle width for pallets 1000 x 1200 crossways                                                                  | A <sub>st</sub>                | mm    | 1525 <sup>1)</sup>           |
|                      | 4.34 | Aisle width for pallets 800 x 1200 lengthways                                                                  | A <sub>st</sub>                | mm    | 1725 <sup>1)</sup>           |
|                      | 4.35 | Turning radius                                                                                                 | Wa                             | mm    | 1370 1)                      |
| Performance          | 5.1  | Travel speed, with/without load                                                                                |                                | km/h  | 3.5/5                        |
|                      | 5.3  | Lowering speed, with/without load                                                                              |                                | m/s   | Controlable                  |
|                      | 5.7  | Gradeability. with/without load                                                                                |                                | %     | _                            |
|                      | 5.8  | Max. gradeability with/without load                                                                            |                                | %     | _                            |
|                      | 5.10 | Service brake                                                                                                  |                                |       | 3.0 Nm                       |
| Electric             | 6.1  | Drive motor rating S2 60 min                                                                                   |                                | kW    | 0.2                          |
|                      | 6.4  | Battery voltage, nominal capacity K <sub>5</sub>                                                               |                                | V/Ah  | 2 x 12/24                    |
|                      | 6.5  | Battery weight                                                                                                 |                                | kg    | 2 x 9.5                      |
| Others               | 8.1  | Type of drive control                                                                                          |                                |       | Push button                  |
|                      | 8.4  | Sound level at the driver's ear according to DIN 12 053                                                        |                                | dB(A) | 63                           |

#### Truck features:

- The motorised hand pallet truck will eliminate the strain from pulling and pushing a hand truck. This 1000 kg capacity machine is another step towards an ergonomic workplace.
- Increased ergonomy, no strain on arms, shoulder and back.
- Increased productivity thanks to safety features.
- Suitable for multiple indoor applications.
- Safety features includes: emergency stop key, safety switch against collision and tow bar switch for the two end positions of the tow bar.
- Built-in charger with a separate charging cable.
- Also available in low fork height (U-model) with minimum height 75 mm.
- This product has been environmentally declared.