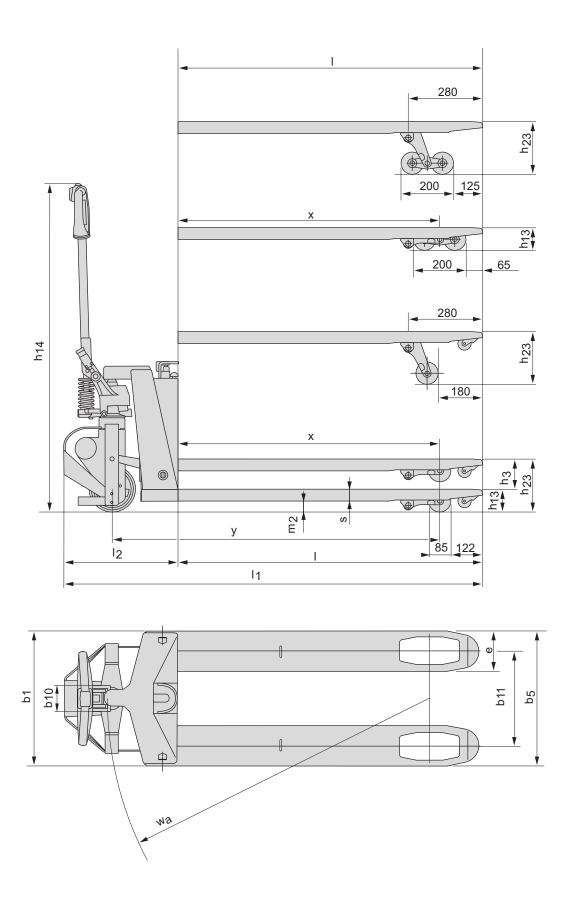

### Hand pallet truck

| Truck specifications |      |                                                                                                                |                                |       | LHT100                       |
|----------------------|------|----------------------------------------------------------------------------------------------------------------|--------------------------------|-------|------------------------------|
|                      | 1.1  | Manufacturer                                                                                                   |                                |       | BT                           |
| Identification       | 1.2  | Manufacturer's type designation                                                                                |                                |       | LHT100                       |
|                      | 1.3  | Drive                                                                                                          |                                |       | Battery                      |
|                      | 1.4  | Operator type                                                                                                  |                                |       | Hand                         |
|                      | 1.5  | Load capacity/rated load                                                                                       | Q(t)                           | kg    | 1000                         |
|                      | 1.6  | Load centre distance                                                                                           | c                              | mm    | 600                          |
|                      | 1.8  | Load distance, centre of drive axle to fork                                                                    | х                              | mm    | 945 1)                       |
|                      | 1.9  | Wheelbase                                                                                                      | у                              | mm    | 1170 1)                      |
| Weight               | 2.1  | Service weight including battery according to 6.5                                                              |                                | kg    | 107                          |
|                      | 2.2  | Axle load, with load, drive/castor/fork wheel                                                                  |                                | kg    | 386/360                      |
|                      | 2.3  | Axle load, without load, drive/castor/fork wheel                                                               |                                | kg    | 82/12                        |
| Wheels               | 3.1  | Steer/fork wheels: Powerthane (Po), Steel (S), Nylon (N), Polyurethane (P), Rubber (R), Rubber antistatic (Ra) |                                |       | P/Po, N, P                   |
|                      | 3.2  | Wheel size, front                                                                                              |                                |       | 175x50                       |
|                      | 3.3  | Wheel size, rear                                                                                               |                                |       | 85x100 / 85x75 <sup>2)</sup> |
|                      | 3.5  | Wheels, number front/rear (x=driven wheels)                                                                    |                                |       | 1/2 or 1/4 <sup>2)</sup>     |
|                      | 3.6  | Track width, front                                                                                             | b <sub>10</sub>                | mm    | 520/685                      |
|                      | 3.7  | Track width, rear                                                                                              | b <sub>11</sub>                | mm    | 364/529                      |
| Dimensions           | 4.4  | Lift                                                                                                           | h <sub>3</sub>                 | mm    | 115                          |
|                      |      | Lift height                                                                                                    | h <sub>23</sub>                | mm    | 200                          |
|                      | 4.9  | Height of tiller in drive position, min./max.                                                                  | h <sub>14</sub>                | mm    | 1220                         |
|                      | 4.15 | Height, lowered                                                                                                | h <sub>13</sub>                | mm    | 85                           |
|                      | 4.19 | Overall length                                                                                                 | I,                             | mm    | 1575                         |
|                      | 4.20 | Length to face of forks                                                                                        |                                | mm    | 415                          |
|                      | 4.21 | Overall width                                                                                                  | b <sub>1</sub> /b <sub>2</sub> | mm    | 520/685                      |
|                      | 4.22 | Fork dimensions                                                                                                | s/e/l                          | mm    | 45/156/1150 <sup>3)</sup>    |
|                      | 4.25 | Width over forks                                                                                               | b <sub>5</sub>                 | mm    | 520/685                      |
|                      | 4.32 | Ground clearance, centre of wheelbase                                                                          | $m_2$                          | mm    | 40                           |
|                      | 4.33 | Aisle width for pallets 1000 x 1200 crossways                                                                  | A <sub>st</sub>                | mm    | 1525 <sup>1)</sup>           |
|                      | 4.34 | Aisle width for pallets 800 x 1200 lengthways                                                                  | A <sub>st</sub>                | mm    | 1725 <sup>1)</sup>           |
|                      | 4.35 | Turning radius                                                                                                 | Wa                             | mm    | 1370 1)                      |
| Performance          | 5.1  | Travel speed, with/without load                                                                                |                                | km/h  | 3.5/5                        |
|                      | 5.3  | Lowering speed, with/without load                                                                              |                                | m/s   | Controlable                  |
|                      | 5.7  | Gradeability. with/without load                                                                                |                                | %     | _                            |
|                      | 5.8  | Max. gradeability with/without load                                                                            |                                | %     | _                            |
|                      | 5.10 | Service brake                                                                                                  |                                |       | 3.0 Nm                       |
| Electric             | 6.1  | Drive motor rating S2 60 min                                                                                   |                                | kW    | 0.2                          |
|                      | 6.4  | Battery voltage, nominal capacity K <sub>5</sub>                                                               |                                | V/Ah  | 2 x 12/24                    |
|                      | 6.5  | Battery weight                                                                                                 |                                | kg    | 2 x 9.5                      |
| Others               | 8.1  | Type of drive control                                                                                          |                                |       | Push button                  |
|                      | 8.4  | Sound level at the driver's ear according to DIN 12 053                                                        |                                | dB(A) | 63                           |

<sup>1)</sup> Distance with forks raised

All data are based on table configuration. Other configurations may give other values. Truck performance and dimensions are nominal and subject to tolerances. Specifications are subject to change without notice.

<sup>2)</sup> Single wheel / Bogie wheel 3) Other fork length available: 800/910/1000/1070/1220